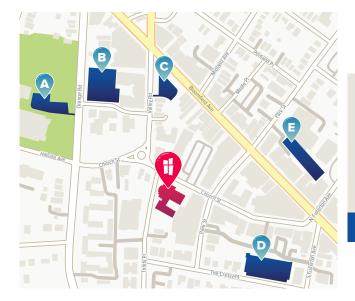

| LETTER | LOT/GARAGE                             | PARKING INFO                            |
|--------|----------------------------------------|-----------------------------------------|
| Α      | Hillside Elementary School Parking Lot | FREE for Christ Church attendees        |
| В      | Valley & Bloom Garage/Orange Road Deck | \$3 first hour; \$2 for each additional |
| С      | Valley Road Plaza Lot                  | FREE on Sundays                         |
| D      | Crescent Parking Deck                  | \$2 per hour                            |
| E      | (North) Fullerton Deck*                | FREE on Sundays                         |

\*Ground and first floor only (upper levels are permit only) - All prices are subject to change